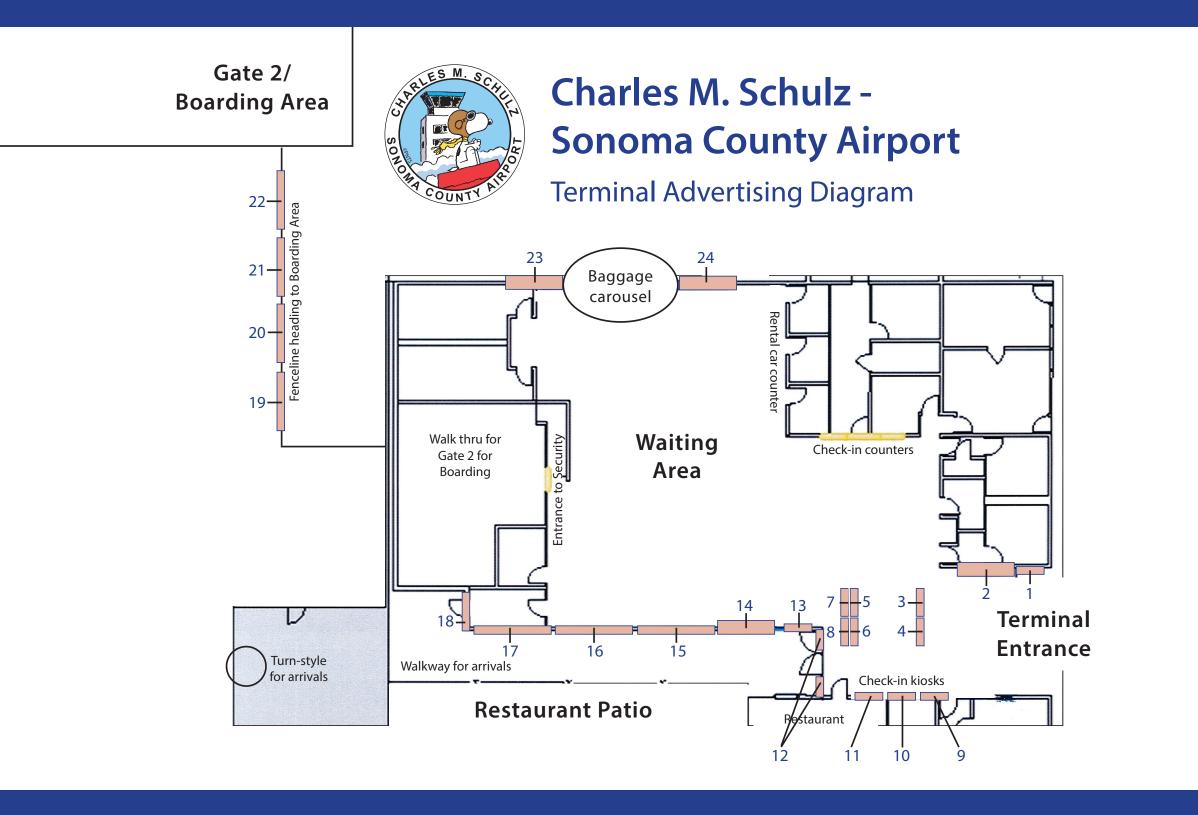

| #  | Location                                                 | Material     | 1x Printing Cost* | Dimension    | Monthly Cost | Availability / Notes           |
|----|----------------------------------------------------------|--------------|-------------------|--------------|--------------|--------------------------------|
| 2  | backlit display - wall near terminal entrance            | backlit      | \$275.00          | 62"w x 43"h  | \$575.00     | STS - General aviation         |
| 1  | backlit display - wall near terminal entrance            | backlit      | \$127.00          | 30"w x 43"h  | \$300.00     | STS - RealID                   |
| 4  | backlit display - overhead in terminal                   | backlit      | \$127.00          | 43"w x 30"h  | \$400.00     | sold                           |
| 3  | backlit display - overhead in terminal                   | backlit      | \$127.00          | 43"w x 30"h  | \$400.00     | sold                           |
| 5  | backlit display - overhead in terminal                   | backlit      | \$127.00          | 43"w x 30"h  | \$400.00     | STS - Thanks again             |
| 6  | backlit display - overhead in terminal                   | backlit      | \$127.00          | 43"w x 30"h  | \$400.00     | STS - Las Vegas                |
| 7  | backlit display - overhead in terminal                   | backlit      | \$127.00          | 43"w x 30"h  | \$400.00     | sold                           |
| 8  | backlit display - overhead in terminal                   | backlit      | \$127.00          | 43"w x 30"h  | \$400.00     | sold                           |
| 9  | backlit display - overhead in terminal                   | backlit      | \$127.00          | 43"w x 30"h  | \$400.00     | STS - Social media             |
| 10 | backlit display - overhead in terminal                   | backlit      | \$127.00          | 43"w x 30"h  | \$400.00     | sold                           |
| 11 | backlit display - overhead in terminal                   | backlit      | \$127.00          | 43"w x 30"h  | \$400.00     | STS - Alaska WFF               |
| 14 | backlit display - above rack card display                | backlit      | \$254.00          | 60"w x 41"h  | \$900.00     | sold                           |
| 13 | backlit display - above rack card display                | backlit      | \$127.00          | 41"w x 30"h  | \$500.00     | sold                           |
| 23 | backlit display - at baggage carousel                    | backlit      | \$298.00          | 48"w x 60"h  | \$1,000.00   | sold                           |
| 24 | backlit display - at baggage carousel                    | backlit      | \$298.00          | 48"w x 60"h  | \$1,000.00   | sold                           |
| 17 | exterior windows - arrivals; walk thru facing patio (x5) | decal/trans  | \$235.00 each     | 30"w x 84"h  | \$1,500.00   | groups of 2 for \$850          |
| 16 | exterior windows - arrivals; facing patio (x5)           | decal/trans  | \$235.00 each     | 30"w x 84"h  | \$1,500.00   | each 5 window group for \$1500 |
| 15 | exterior windows - arrivals; facing patio (x5)           | decal/trans  | \$235.00 each     | 30"w x 84"h  | \$1,500.00   |                                |
| 18 | exterior window - arrivals; overhead near turn-style     | coroplast    | \$206.00          | 84'w x 32"h  | \$575.00     | sold                           |
| 12 | exterior windows - arrivals; vertical entrance (x2)      | decal/solid  | \$185 each        | 23"w x 81"h  | \$950.00     | sold                           |
| 19 | fence panels - departures; between Gate 1 & 2            | vinyl banner | \$425.00          | 144"w x 60"h | \$1,250.00   |                                |
| 20 | fence panels - departures; between Gate 1 & 2            | vinyl banner | \$425.00          | 144"w x 60"h | \$1,250.00   |                                |
| 21 | fence panels - departures; between Gate 1 & 2            | vinyl banner | \$425.00          | 144"w x 60"h | \$1,250.00   | Denver banner                  |
| 22 | fence panels - departures; between Gate 1 & 2            | vinyl banner | \$425.00          | 144"w x 60"h | \$1,250.00   | sold                           |
| 26 | bus shelter - backside panels                            | decal        | tbd               | tbd          | tbd          |                                |
| 26 | bus shelter - inside panels                              | decal        | tbd               | tbd          | tbd          |                                |
| 27 | luggage carts - double-sided (per 5)                     | decal        | tbd               | 20'w x 15" h | tbd          | sold 10                        |

backlits inside terminal; wall or overhead
exterior wall of windows; ads facing arrivals & patio
exterior window panels; greeting arrivals
miscellaneous

Month-to-month full cost; 6-month Contract 10% discount; 12-month Contract 15% discount 24-month Contract 20% discount; an additional 5% for multiple ads